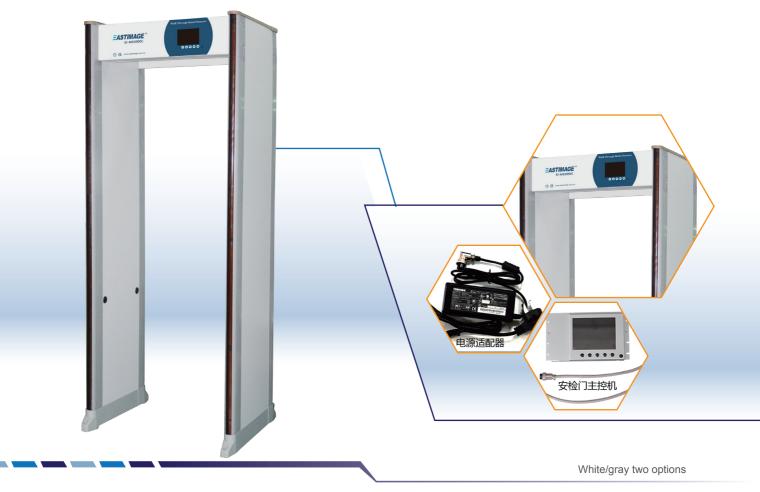

# EI-MD3000C High Sensitivity Digital Walkthrough Metal Detector

# **Product Introduction**

EI-MD3000C high sensitivity digital walkthrough metal detector use excellent electromagnetic testing and digital processing technology, has high detection sensitivity of the magnetic metal and nonmagnetic metal, and good recognition for personal items such as coins, keys, belt buckle, etc. multi-layered overlapping coil design, with high-brightness LEDs to show the horizontal position of metal objects accurately, which can be easy for operator to make judgment.

# Installation Data

- Size/Weight...... 2230mm (L)\*820mm (W)\*550mm (H)/65KG
- Tunnel Size...... 2000mm (L)\*710mm (W)\*500mm (H) •
- Power Supply..... External power adapter, AC100-240V/50-60Hz
- Working Temperature...... -20°C ~+50°C