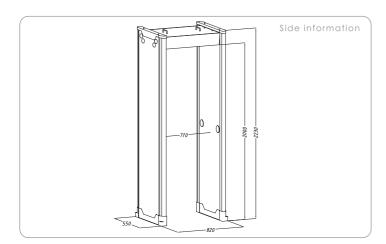

# Installation Data

- Size/Weight...... 2230mm (L)\*820mm (W)\*550mm (H)/65KG
- Tunnel Size...... 2000mm (L)\*710mm (W)\*500mm (H) •
- Power Supply..... External power adapter, AC100-240V/50-60Hz
- Working Temperature...... -20°C ~+50°C